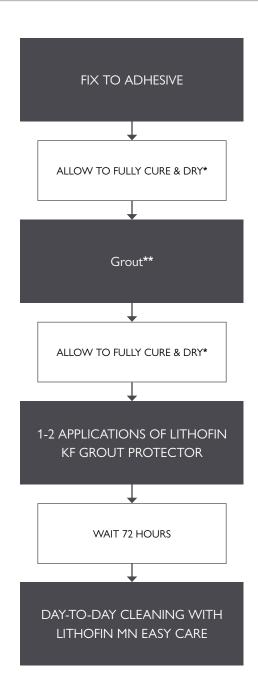

## INSTALLING GLAZED CERAMIC & GLASS MOSAICS TILES FIRED EARTH

PLEASE NOTE - this guide is a summary only, please use it in conjunction with our full installation guide. Contact your local showroom for a copy or visit our website at firedearth.com. For individual product instructions please refer to the packaging.

Page I of I UPDATED: 27.04.23

<sup>\*</sup>Allow to cure fully and to release all moisture. Be led by your professional installer regarding all drying times. Call Lithofin with any queries on 01962 732126. \*\*ADVISORY: Test grout on an unlaid tile for grout release.