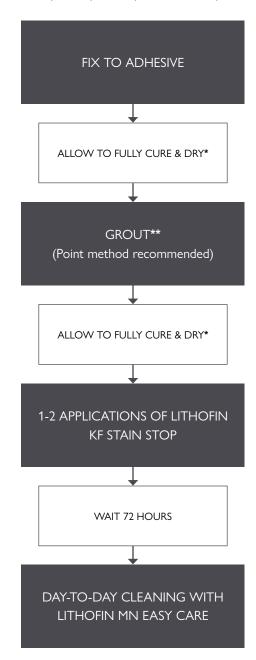

\*Allow to cure fully and to release all moisture. Be led by your professional installer regarding all drying times. Call Lithofin with any queries on 01962 732126.

\*\*ADVISORY: Test grout on an unlaid tile for grout release.